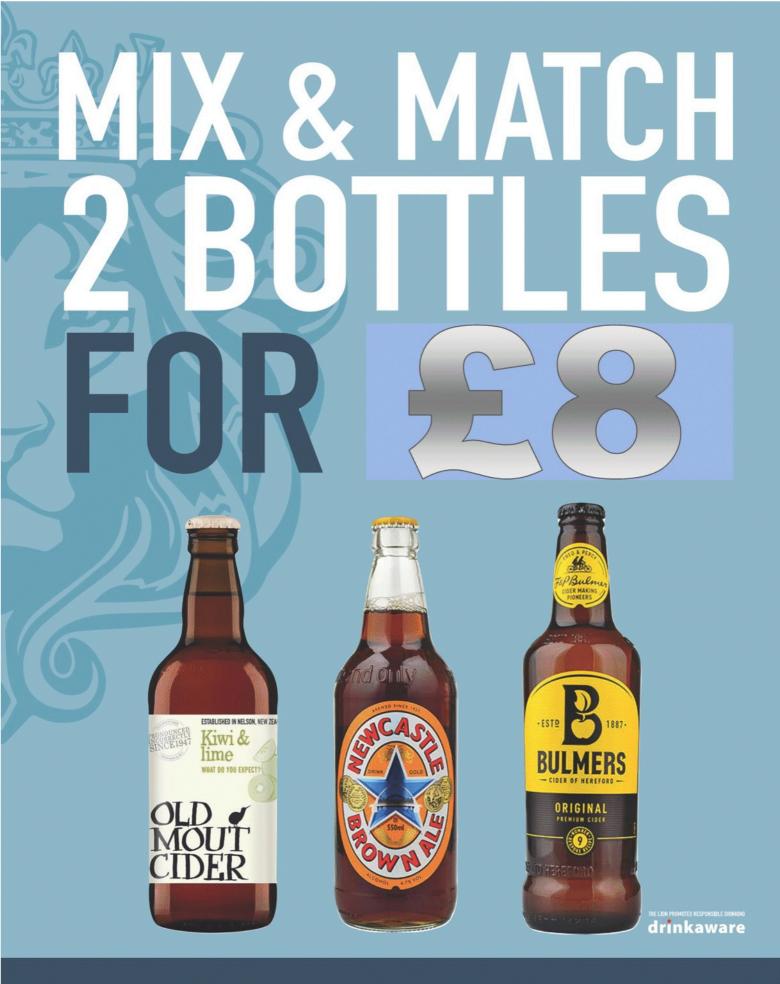

| Amstel        | £4.20 |
|---------------|-------|
| Birra Moretti | £4.20 |

| Desperado                    | £4.30 |
|------------------------------|-------|
| Sol                          | £4.20 |
| Newcasle Brown Ale           | £4.30 |
| Heiniken 0.0                 | £3.80 |
| Estrella                     | £4.20 |
| Bulmers original             | £4.50 |
| Bulmers Red                  | £4.50 |
| Old Mout Cherrys/berry 0.0   | £4.30 |
| Old Mout Cherrys/Berrys      | £4.50 |
| Old Mout Pineapple/raspberry | £4.50 |
| Old Mout Kiwi/lime           | £4.50 |
| WKD blue                     | £4.10 |
| Smirnoff Ice                 | £4.10 |
|                              |       |